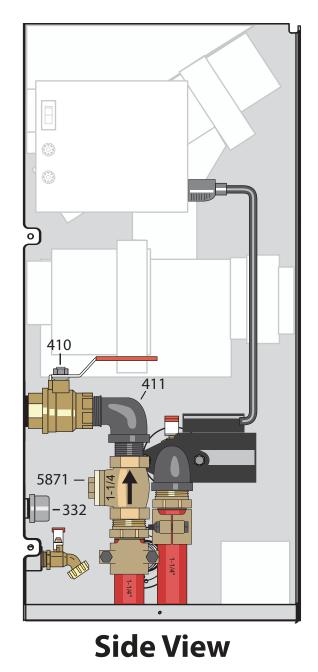

## **Rear View**

|                     | S       | ide                          | Rear |
|---------------------|---------|------------------------------|------|
| Parts List          |         |                              |      |
| Qty p/n Description |         |                              |      |
| 1                   | 225     | Isolation Flange Kit, 1-1/4" |      |
| 2                   | 332     | Round Pipe Cap, 3/4"         |      |
| 1                   | 409     | Close Nipple, 1-1/4"         |      |
| 1                   | 410     | Ball Valve, 1-1/4"           |      |
| 2                   | 411     | 90° Street Elbow, 1-1/4"     |      |
| 1                   | 556     | Power Supply Cord, 32"       |      |
| 1                   | 1272    | Pump Flange Kit, 1-1/4"      |      |
| 2                   | 5643    | Brass Clamp Fitting, 1-1/4"  |      |
| 1                   | 5871    | Swing Check Valve, 1-1/4"    |      |
| 1                   | 5800055 | Pump, UPMS 20-58 F           |      |

**Area of Focus** 

Parts and accessories sold separately. Pump size may vary.