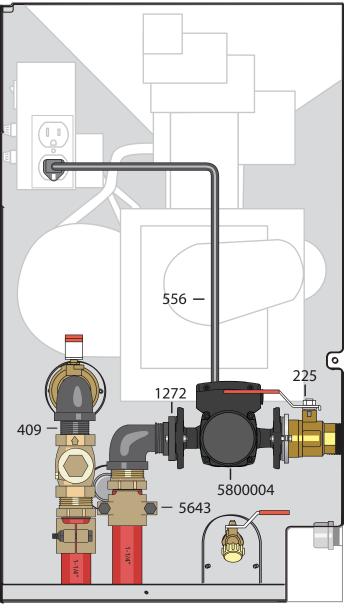

## **Rear View**

|                     | S       | ide                          | Rear |
|---------------------|---------|------------------------------|------|
| Parts List          |         |                              |      |
| Qty p/n Description |         |                              |      |
| 1                   | 225     | Isolation Flange Kit, 1-1/4" |      |
| 2                   | 332     | Round Pipe Cap, 3/4"         |      |
| 1                   | 409     | Close Nipple, 1-1/4"         |      |
| 1                   | 410     | Ball Valve, 1-1/4"           |      |
| 2                   | 411     | 90° Street Elbow, 1-1/4"     |      |
| 1                   | 556     | Power Supply Cord, 32"       |      |
| 1                   | 1272    | Pump Flange Kit, 1-1/4"      |      |
| 2                   | 5643    | Brass Clamp Fitting, 1-1/4"  |      |
| 1                   | 5871    | Swing Check Valve, 1-1/4"    |      |
| 1                   | 5800055 | Pump, UPMS 20-58 F           |      |

**Area of Focus** 

Parts and accessories sold separately. Pump size may vary.