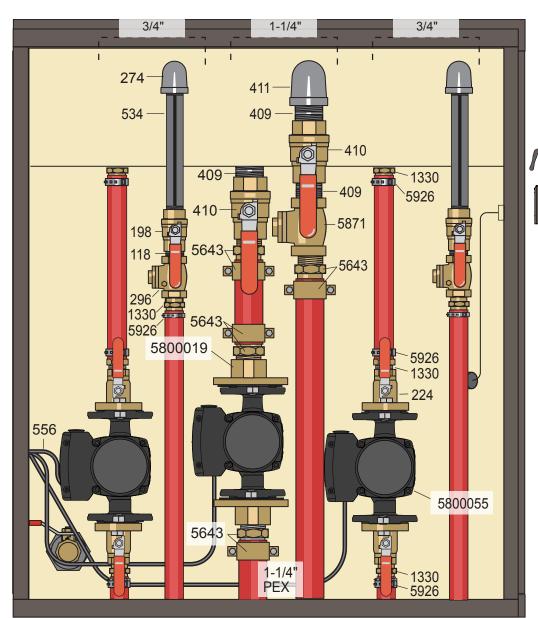

## Classic Edge 760/960 with 3 Pumps Installed

## 3 - Pump Parts List\*

| 3/4" Supply                                     |                                                                                                                                |  |  |
|-------------------------------------------------|--------------------------------------------------------------------------------------------------------------------------------|--|--|
| Qty p/n                                         | Description                                                                                                                    |  |  |
| 6 1330<br>6 5926<br>2 224<br>2 5800055<br>2 556 | MPT to PEX, 3/4" x 1" Clamp Crimp Ring, 1" Isolation Flange Kit, 3/4" Pump, UPMS 20-58 F Power Supply Cord, 32" 1" Central PEX |  |  |

| 3/4" Return |       |                         |  |
|-------------|-------|-------------------------|--|
| Qty         | / p/n | Description             |  |
| 2           | 274   | 90° Street Elbow, 3/4"  |  |
| 2           | 534   | Nipple, 3/4" x 7"       |  |
| 2           | 198   | Ball Valve, 3/4"        |  |
| 2           | 118   | Close Nipple, 3/4"      |  |
| 2           | 296   | Swing Check Valve, 3/4" |  |
| 2           | 1330  | MPT to PEX, 3/4" x 1"   |  |
| 2           | 5926  | Clamp Crimp Ring, 1"    |  |
| 1 1         |       |                         |  |

| 1-1/4" Supply & Return |                                       |                                                                                                               |  |
|------------------------|---------------------------------------|---------------------------------------------------------------------------------------------------------------|--|
| Qty                    | / p/n                                 | Description                                                                                                   |  |
| 3<br>2<br>4<br>1       | 409<br>410<br>5643<br>5800019<br>5871 | Close Nipple, 1-1/4" Ball Valve, 1-1/4" Brass Clamp, 1-1/4" Pump Flange Kit, 1-1/4" Swing Check Valve, 1-1/4" |  |
| 1<br>1<br>1            | 5800055<br>556<br>411                 | Pump, UPMS 20-58 F<br>Power Supply Cord, 32"<br>90° Street Elbow, 1-1/4"                                      |  |

<sup>\*</sup>Parts and accessories sold separately. Pump size may vary.