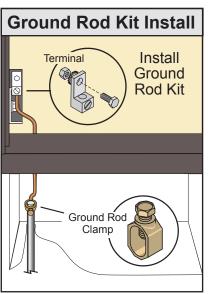

## NOTE

The Ground Rod Kit (p/n 6593), included with the outdoor furnace, must be installed with every furnace.

Area of Focus

For illustration purposes only. Different configurations may be used. However, it is recommended to mount the pumps as low as possible to lessen cavitation and pump problems.