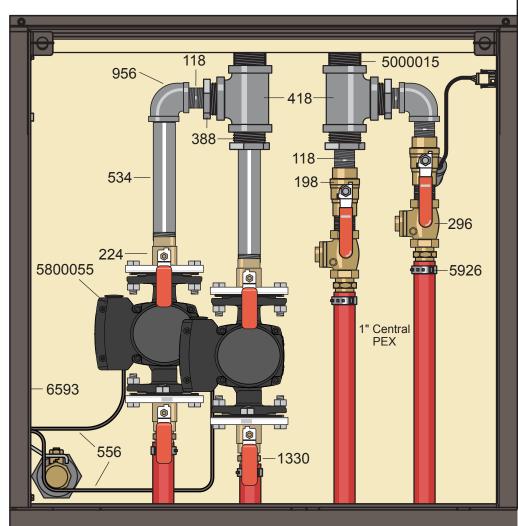

## Classic Edge 560 with 2 Pumps Installed

NOTE: For 2-pump installations on a Classic Edge 560, installing the Pump Extension Kit (p/n 2500164) may be needed.

| 2 - Pump Parts List* |         |                             |
|----------------------|---------|-----------------------------|
| Qty p/n              |         | Description                 |
| 6                    | 118     | Close Nipple, 3/4"          |
| 2 2                  | 198     | Ball Valve, 3/4"            |
| 2                    | 224     | Isolation Flange Kits, 3/4" |
| 2 4                  | 296     | Swing Check Valve, 3/4"     |
|                      | 388     | Hex Bushing, 1-1/4" x 3/4"  |
| 2 2                  | 418     | Tee, 1-1/4"                 |
| 2                    | 556     | Power Supply Cord, 32"      |
| 4                    | 1330    | MPT to PEX, 3/4" x 1"       |
| 4                    | 5926    | Stainless Steel Clamp       |
|                      |         | Crimp Ring, 1"              |
| 1                    | 6593    | Grounding Rod Kit           |
| 2                    | 534     | Black Nipple, 3/4" x 7"     |
| 2                    | 5000015 | Nipple, 1-1/4" x 2-1/2"     |
| 2                    | 956     | 90° Elbow, 3/4" FPT         |
| 2                    | 5800055 | Pump, UPMS 20-58 F          |
|                      |         |                             |