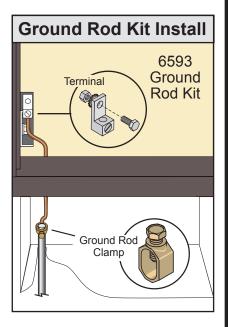

## NOTE

Grounding Rod Kit (p/n 6593) must be installed with every furnace.

For illustration purposes only.

Area of Focus