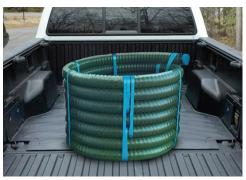

## EASIER TO HANDLE. EASIER TO INSTALL.

All-new 25 mm ThermoPEX is the same great insulated piping system that is easier-to-handle, transport and install.

1" ThermoPEX provides superior insulating properties; 25 mm ThermoPEX is more flexible and easier to handle

25 mm ThermoPEX is easier to transport

ThermoPEX only needs a narrow trench for installation

**ENERGY EFFICIENT:** ThermoPEX saves energy and maximizes efficiency. The corrugated waterproof jacket keeps moisture out and inner construction locks the heat in. Greater system efficiency maximizes the delivery of heat from each pound of wood so you will burn less wood compared to a system using inferior insulated piping.

FAST: Easy to transport, easy to handle and easy to install, requiring only a narrow trench approximately a foot deep.

Inferior insulated piping comes at a price.

*Install ThermoPEX for the most efficient system performance.* 