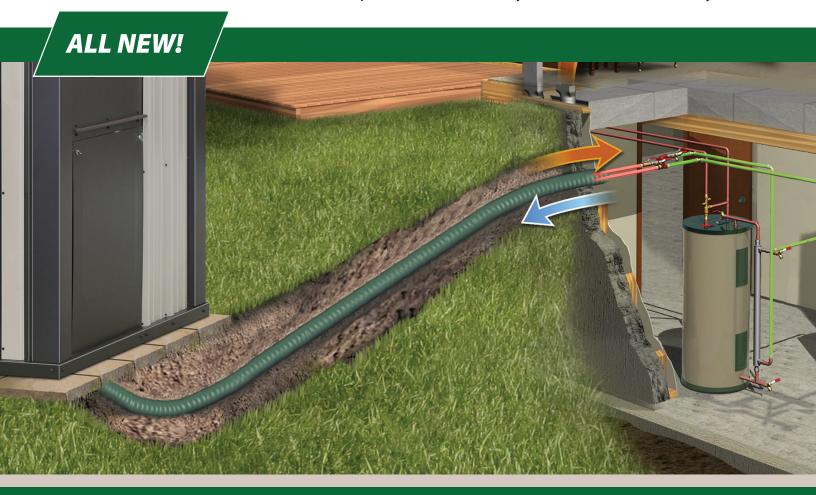

## BECAUSE PERFORMANCE MATTERS.

Choosing the best insulated piping system for your outdoor furnace is imperative to lower heat loss and reduce the amount of wood you'll burn. The ThermoPEX insulated piping system from Central Boiler is a proven system that saves energy and maximizes the efficiency of your outdoor furnace. While 1" ThermoPEX is recommended for all installations because of its superior insulation value over all distances, 25 mm ThermoPEX is a good choice in installations with shorter distances. It is very flexible and easy to work with.

1" ThermoPEX provides superior insulating properties; 25 mm ThermoPEX is more flexible and easier to handle

25 mm ThermoPEX is easier to transport

ThermoPEX only needs a narrow trench for installation

**ENERGY EFFICIENT:** ThermoPEX saves energy and maximizes efficiency. The corrugated waterproof jacket keeps moisture out and inner construction locks the heat in. Greater system efficiency maximizes the delivery of heat from each pound of wood so you will burn less wood compared to a system using inferior insulated piping.

FAST: Easy to transport, easy to handle and easy to install, requiring only a narrow trench approximately a foot deep.

Inferior insulated piping comes at a price.

*Install ThermoPEX for the most efficient system performance.* 