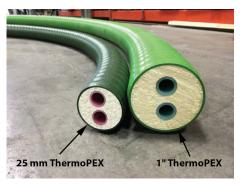

## BECAUSE PERFORMANCE MATTERS.

Choosing the best insulated piping system for your outdoor furnace is imperative to lower heat loss and reduce the amount of wood you'll burn. The ThermoPEX insulated piping system from Central Boiler is a proven system that saves energy and maximizes the efficiency of your outdoor furnace. While 1" ThermoPEX is recommended for all installations because of its superior insulation value over all distances, 25 mm ThermoPEX is a good choice in installations with shorter distances. It is very flexible and easy to work with.

1" ThermoPEX provides superior insulating properties; 25 mm ThermoPEX is more flexible and easier to handle

25 mm ThermoPEX is easier to transport

ThermoPEX only needs a narrow trench for installation

**ENERGY EFFICIENT:** ThermoPEX saves energy and maximizes efficiency. The corrugated waterproof jacket keeps moisture out and inner construction locks the heat in. Greater system efficiency maximizes the delivery of heat from each pound of wood so you will burn less wood compared to a system using inferior insulated piping.