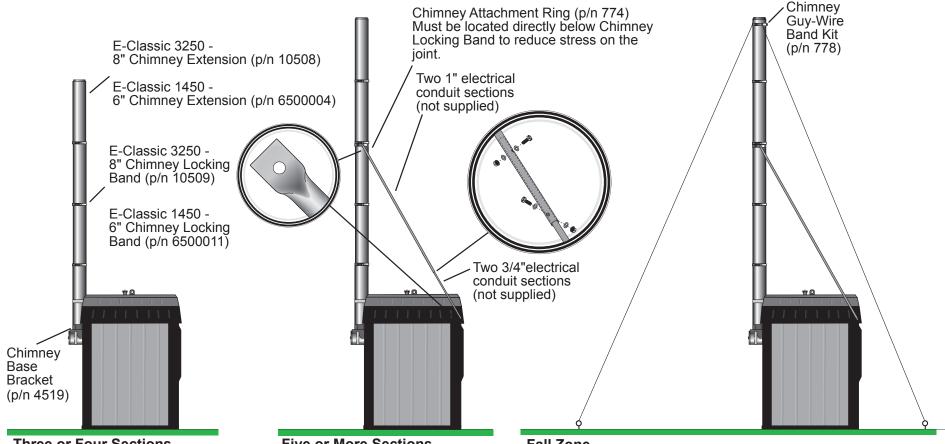

#### Three or Four Sections

When three or four sections of chimney are being used, a Chimney Base Bracket Kit (p/n 4519) is recommended.

#### **Five or More Sections**

When five or more sections of chimney are being used, a Chimney Base Bracket Kit (p/n 4519) and a Chimney Attachment Ring (p/n 774) are recommended.

#### Fall Zone

If objects are placed in the fall zone of the chimney, a Chimney Guy-Wire Band Kit (p/n 778) or additional bracing is recommended.