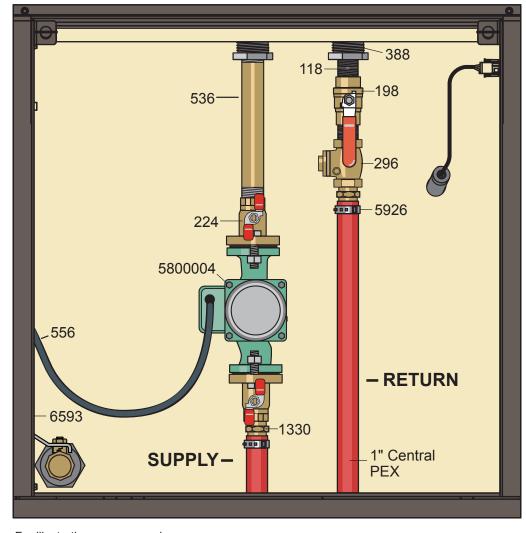

## Classic Edge 350 with 1 Pump Installed

| 1 - Pump Parts List*                      |                                                               |                                                                                                                                                                                                                                               |
|-------------------------------------------|---------------------------------------------------------------|-----------------------------------------------------------------------------------------------------------------------------------------------------------------------------------------------------------------------------------------------|
| Qty                                       | / p/n                                                         | Description                                                                                                                                                                                                                                   |
| 2<br>1<br>1<br>1<br>1<br>2<br>1<br>2<br>2 | 118<br>198<br>224<br>536<br>296<br>388<br>556<br>1330<br>5926 | Close Nipple, 3/4" Ball Valve, 3/4" Isolation Flange Kit, 3/4" Brass Nipple, 3/4" x 7" Swing Check Valve, 3/4" Hex Bushing, 1-1/4" x 3/4" Power Supply Cord, 32" MPT to PEX, 3/4" x 1" Stainless Steel Clamp Crimp Ring, 1" Grounding Rod Kit |
| 1                                         | 5800004                                                       | 007 Pump                                                                                                                                                                                                                                      |

<sup>\*</sup>Parts and accessories sold separately. Pump size may vary.