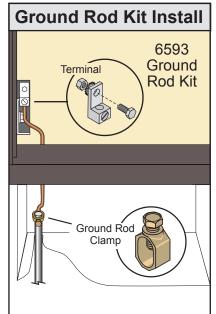

## NOTE

Grounding Rod Kit (p/n 6593) must be installed with every furnace.

For illustration purposes only.