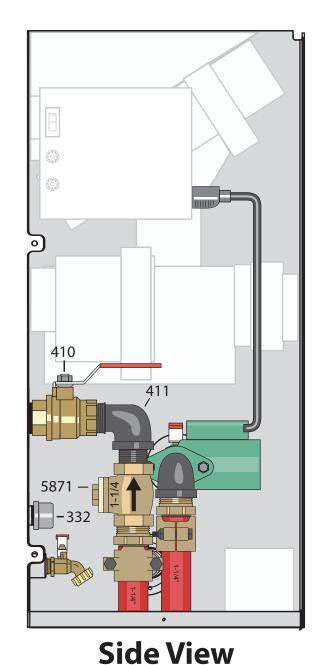

## Maxim M255 with 1 Pump Installed, 1-1/4"

Rear View

**Area of Focus** 

Side

Rear

| Parts List          |         |                              |
|---------------------|---------|------------------------------|
| Qty p/n Description |         | Description                  |
| 1                   | 225     | Isolation Flange Kit, 1-1/4" |
| 2                   | 332     | Round Pipe Cap, 3/4"         |
| 1                   | 409     | Close Nipple, 1-1/4"         |
| 1                   | 410     | Ball Valve, 1-1/4"           |
| 2                   | 411     | 90° Street Elbow, 1-1/4"     |
| 1                   | 556     | Power Supply Cord, 32"       |
| 1                   | 1272    | Pump Flange Kit, 1-1/4"      |
| 2                   | 5643    | Brass Clamp Fitting, 1-1/4"  |
| 1                   | 5871    | Swing Check Valve, 1-1/4"    |
| 1                   | 5800004 | Taco 007 Pump                |

Parts and accessories sold separately. Pump size may vary.