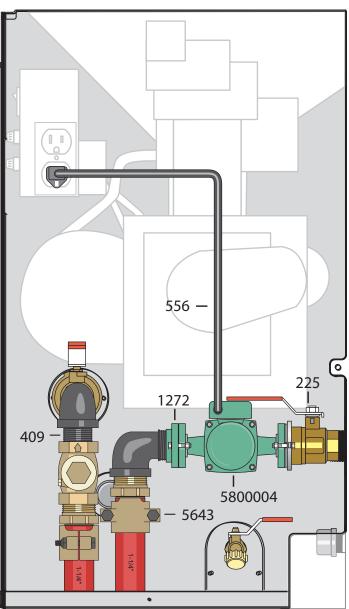

## Maxim M255 with 1 Pump Installed, 1-1/4"

Rear View

**Area of Focus** 

Side

Rear

| Parts List          |         |                              |
|---------------------|---------|------------------------------|
| Qty p/n Description |         | Description                  |
| 1                   | 225     | Isolation Flange Kit, 1-1/4" |
| 2                   | 332     | Round Pipe Cap, 3/4"         |
| 1                   | 409     | Close Nipple, 1-1/4"         |
| 1                   | 410     | Ball Valve, 1-1/4"           |
| 2                   | 411     | 90° Street Elbow, 1-1/4"     |
| 1                   | 556     | Power Supply Cord, 32"       |
| 1                   | 1272    | Pump Flange Kit, 1-1/4"      |
| 2                   | 5643    | Brass Clamp Fitting, 1-1/4"  |
| 1                   | 5871    | Swing Check Valve, 1-1/4"    |
| 1                   | 5800004 | Taco 007 Pump                |

Parts and accessories sold separately. Pump size may vary.