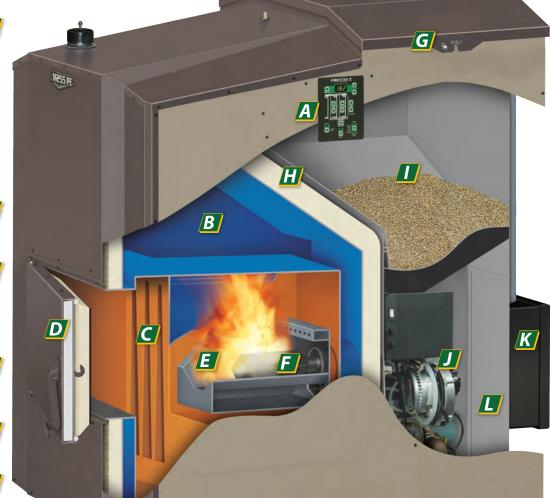

# MAXIM®M255 PE

Outdoor Wood Pellet & Corn Furnace Cutaway

## Ultimate Control

The FireStar® Combustion Controller has automatic power ignition, auto relight feature, adjustable water temperature and digital readout. Electric ignition allows the furnace to operate at a higher efficiency for longer periods of time and requires less maintenance.

### Water Jacket R

With 90 gallon water capacity.

#### Higher Efficiency

The engineered design of the heat exchange system requires less maintenance and provides maximum heat transfer.

Triple Insulated, Lockable Firebox Door

Burn Chamber /=

#### Complete Combustion

The rotating aerator supplies oxygen to the fuel for the most complete combustion.

Large Hopper Door
The large top loading hopper door allows easy loading and

Burns Less Wood Pellets
Spray-on urethane is the
ultimate airtight, waterproof
insulation that locks in the heat
to reduce wood pellet usage.

Less Loading

is lockable.

The integrated hopper (600 lbs.) allows the furnace to heat for days on a single loading.

**Quality Components** 

The sealed and permanently lubricated gear drive with high torque motors has no chains, no sprockets and no hassles.

Convenience Built In The Rear Exhaust Outlet is

The Rear Exhaust Outlet is designed for easy access.

Easy Access Panel

Provides convenient access and housing for up to two pumps.

Model M255 PE

Patent Pending