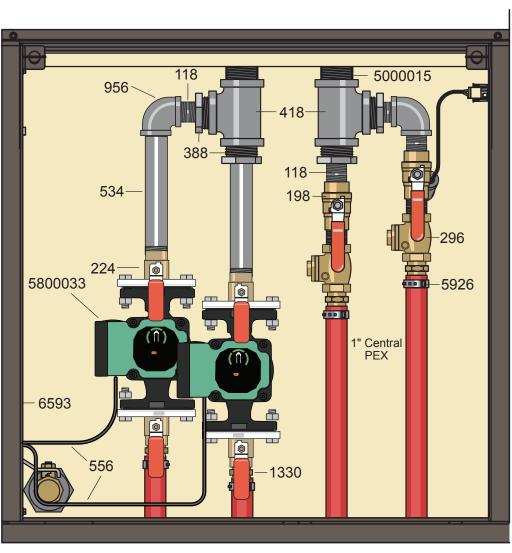

## **Classic Edge 560 with 2 Pumps Installed**

NOTE: For 2-pump installations on a Classic Edge 560, installing the Pump Extension Kit (p/n 2500164) may be needed.

| 2 - Pump Parts List* |         |                             |
|----------------------|---------|-----------------------------|
| Qty                  | / p/n   | Description                 |
| 6                    | 118     | Close Nipple, 3/4"          |
| 2                    | 198     | Ball Valve, 3/4"            |
| 2                    | 224     | Isolation Flange Kits, 3/4" |
| 2<br>2<br>2<br>4     | 296     | Swing Check Valve, 3/4"     |
| 4                    | 388     | Hex Bushing, 1-1/4" x 3/4"  |
| 2                    | 418     | Tee, 1-1/4"                 |
| 2                    | 556     | Power Supply Cord, 32"      |
| 4                    | 1330    | MPT to PEX, 3/4" x 1"       |
| 4                    | 5926    | Stainless Steel Clamp       |
|                      |         | Crimp Ring, 1"              |
| 1                    | 6593    | Grounding Rod Kit           |
| 2                    | 534     | Black Nipple, 3/4" x 7"     |
| 2<br>2<br>2<br>2     | 5000015 | Nipple, 1-1/4" x 2-1/2"     |
| 2                    | 956     | 90° Elbow, 3/4" FPT         |
| 2                    | 5800033 | 0015e3 Pump                 |
|                      |         |                             |

\*Parts and accessories sold separately. Pump size may vary.

**NOTE** Grounding Rod Kit (p/n 6593) must be installed with every furnace.

Area of Focus **Ground Rod Kit Install** 6593 Ground Terminal Rod Kit Ground Rod Clamp