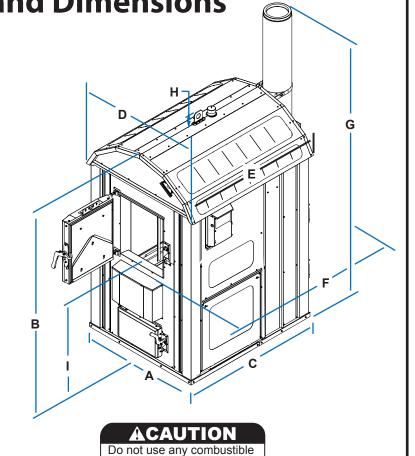

## **Classic Edge Furnace Base and Dimensions** Classic Edge 360 Classic Edge 560 (Foundation Optional) (Foundation Optional) (21 cm) (21 cm) 50.75" 55.5" (141 cm) (129 cm) (59 cm) (61 cm) (18 cm) Front (18 cm) 40.5" (103 cm) (108 cm) Classic Edge 960 Classic Edge 760 (Foundation Optional) (Foundation Optional) 11" (28 cm) (28 cm) 59.75" (152 cm) (175 cm) 28" (71 cm) (71 cm) (18 cm) Front (18 cm) Front (130 cm) 56" (142 cm)

## **Classic Edge Measurements** В Е G н C 40.5" 72" 50.75" 43" 51.5" 69" 150" 5" 38" Classic Edge 360 55.5" 5" Classic Edge 560 42.5" 76" 45" 56" 73.5" 151" 37.5"

59.75"

materials for the foundation.

53.5'

79"

164"

163"

60.5"

39"

39"

87.5" 69" 58.5" 70" 89.5" Classic Edge 960 - Measurement (F) is from firebox door to chimney inspection cover.

84.75"

51"

- Measurement (G) includes two 4 ft. chimney sections.

Classic Edge 760

© 2020 Central Boiler