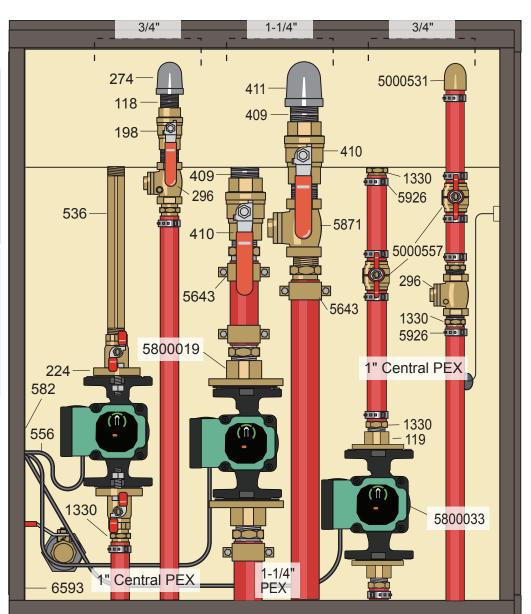

## Classic Edge 760/960 with 3 Pumps Installed

## 3 - Pump Parts List\*

| 3/4" Supply & Return |                   |                                                                           |  |  |
|----------------------|-------------------|---------------------------------------------------------------------------|--|--|
| Qty p/n Description  |                   |                                                                           |  |  |
| 1 1 1                | 224<br>536<br>556 | Isolation Flange Kit, 3/4"<br>Nipple, 3/4" x 7"<br>Power Supply Cord, 32" |  |  |
| 2                    | 1330              | MPT to PEX, 3/4" x 1"                                                     |  |  |
| 1                    | 5926<br>5800033   | Clamp Crimp Ring, 1"<br>0015e3 Pump                                       |  |  |
| 1                    | 274               | 90° Street Elbow, 3/4"                                                    |  |  |
| 2                    | 118               | Close Nipple, 3/4"                                                        |  |  |
| 1                    | 198<br>296        | Ball Valve, 3/4" Swing Check Valve, 3/4"                                  |  |  |

| 1-1/4" Supply & Return |         |                           |  |  |
|------------------------|---------|---------------------------|--|--|
| Qty p/n                |         | Description               |  |  |
| 3                      | 409     | Close Nipple, 1-1/4"      |  |  |
| 2                      | 410     | Ball Valve, 1-1/4"        |  |  |
| 4                      | 5643    | Brass Clamp, 1-1/4"       |  |  |
| 1                      | 5800019 | Pump Flange Kit, 1-1/4"   |  |  |
| 1                      | 5871    | Swing Check Valve, 1-1/4" |  |  |
| 1                      | 5800033 | 0015e3 Pump               |  |  |
| 1                      | 556     | Power Supply Cord, 32"    |  |  |
| 1                      | 411     | 90° Street Elbow, 1-1/4"  |  |  |

| 3/4" Supply & Return |         |                                |
|----------------------|---------|--------------------------------|
| Qty                  | / p/n   | Description                    |
| 5                    | 1330    | MPT to PEX, 3/4" x 1"          |
| 1                    | 5000531 | 90° Elbow, 1" PEX x 3/4" MPT   |
| 10                   | 5926    | Clamp Crimp Ring, 1"           |
| 2                    | 5000557 | Ball Valve, Full Port, PEX, 1" |
| 1                    | 296     | Swing Check Valve, 3/4"        |
| 1                    | 119     | Pump Flange Kit, 3/4"          |
| 1                    | 5800033 | 0015e3 Pump                    |
| 1                    | 556     | Power Supply Cord, 32"         |

<sup>\*</sup>Parts and accessories sold separately. Pump size may vary.

## NOTE

Grounding Rod Kit (p/n 6593) must be installed with every furnace.

**Ground Rod Kit Install** 6593 Terminal Ground Rod Kit Ground Rod Clamp

For illustration purposes only. Different configurations may be used. However, it is recommended to mount the pumps as low as possible to lessen cavitation and pump problems.